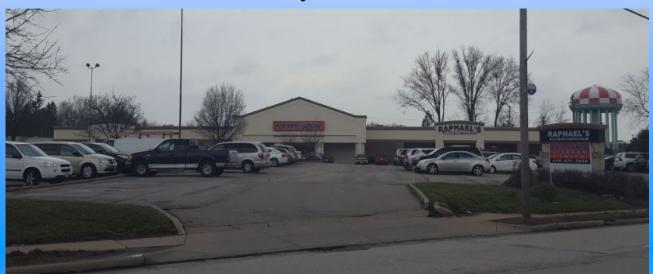

## **FOR LEASE** 27326 - 27346 Lorain Road North Olmsted, Ohio

**Fully Leased** 

**Description:** The plaza is roughly 23,435 sq ft. The building sits just West of Dover, adjacent to McDonalds and in front of Giant Eagle. Less than a mile from Great Northern Mall. **Co-Tenants:** Inline with Raphael's Beauty School and Crossley Fitness Center. **Nearby Tenants:** Planet Fitness, Volunteers of America, Get Go, Starbucks, Malley's Chocolates, Little Caesars, Sears Appliance, Dollar Tree, Firehouse Subs, etc.